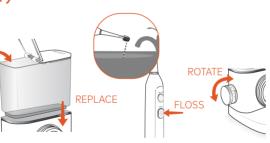

### GETTING STARTED

Place toothbrush into charging base. Attach flossing brush head.

Tip: For the best experience and optimal battery performance, keep the toothbrush stored in the charger base when not in use.

# **2** PRIMING UNIT (FIRST TIME USE ONLY)

Fill reservoir with warm water and replace it firmly on the base.

Point tip into sink. Press FLOSS button. Rotate pressure knob repeatedly between high and low until water flows.