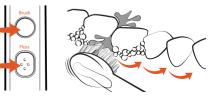

#### FLOSS -

Press FLOSS button and adjust water pressure to desired setting. Keep lips partially closed to allow water to flow into sink.