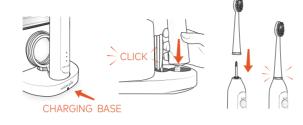

### GETTING STARTED

Place toothbrush into charging base. Attach flossing brush head.

Tip: For the best experience and optimal battery performance, keep the toothbrush stored in the charger base when not in use.

# **2** PRIMING UNIT (FIRST TIME USE ONLY)

Fill reservoir with warm water and replace it firmly on the base.

Point tip into sink. Press FLOSS button. Rotate pressure knob repeatedly between high and low until water flows.