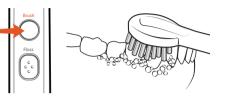

#### BRUSH -

Press BRUSH button, use light pressure and clean all tooth surfaces.