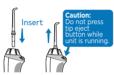

#### **GETTING STARTED**

1 Charge unit for 4 hours by placing the magnetic charger on the front of the unit.

Press tip firmly into unit until it clicks into place. To remove tip, push the tip eject button.