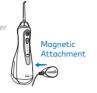

#### **GETTING STARTED**

1 Charge unit for 4 hours by placing the magnetic charger on the front of the unit.

Press tip firmly into unit until it clicks into place. To remove tip, push the tip eject button.