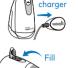

#### **GETTING STARTED**

1 Charge unit for 4 hours by placing the magnetic charger on the front of the unit.

Press tip firmly into unit until it clicks into place. To remove tip, push the tip eject button.

Remove magnetic charger from unit prior to filling with water and during use. Lift the flip top on reservoir and fill with lukewarm water.

Remove