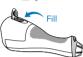

Remove magnetic charger from unit prior to filling with water and during use. Lift the flip top on reservoir and fill with lukewarm water.

Remove