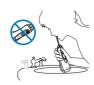

#### WATER FLOSS

With unit OFF, use MODE button to select LOW pressure. Place tip in mouth. Press POWER button once to start flossing. Press the MODE button to adjust pressure settings.

Lean over sink. Close lips enough to prevent splashing.

> Keep unit upright during use to ensure continuous water flow.