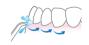

#### **TECHNIQUE**

Aim water at the gumline at a 90 degree angle. Follow the gumline and pause briefly between teeth.