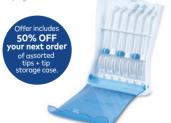

#### GETTING STARTED

Connect the charaer cord to a user supplied Type-A USB charger that is rated for 5 VDC @ 1A . Plug the USBcharger into the wall outlet. connect the magnetic charger to the unit, and charge for approximately 4 hours.

Remove magnetic charger from unit prior to filling with water and during use.

> Lift the flip top on reservoir and fill with lukewarm water Refill as needed

Press tip firmly into unit until it clicks into place To remove tip, push the tip eject button.