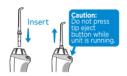

Remove magnetic charger from unit prior to filling with water and during use.

> Lift the flip top on reservoir and fill with lukewarm water Refill as needed

Press tip firmly into unit until it clicks into place To remove tip, push the tip eject button.