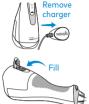

Remove magnetic charger from unit prior to filling with water and during use.

> Lift the flip top on reservoir and fill with lukewarm water Refill as needed

Press tip firmly into unit until it clicks into place To remove tip, push the tip eject button.