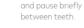

#### WATER FLOSS

With unit OFF, use MODE button to select LOW pressure. Place tip in mouth. Press

POWER button once to start flossina.

Press the MODE button to adjust pressure settings.

Lean over sink. Close lips enough to prevent splashing.