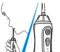

> Keep unit upright during use to ensure continuous water flow.

Aim water at the

Follow the aumline

aumline at a 90

degree angle.