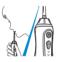

#### WATER FLOSS

With unit OFF, use MODE button to select LOW pressure. Place tip in mouth. Press

POWER button once to start flossina.

Press the MODE button to adjust pressure settings.

Lean over sink. Close lips enough to prevent splashing.