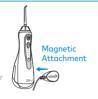

#### GETTING STARTED

Connect the charaer cord to a user supplied Type-A USB charger that is rated for 5 VDC @ 1A . Plug the USBcharger into the wall outlet. connect the magnetic charger to the unit, and charge for approximately 4 hours.